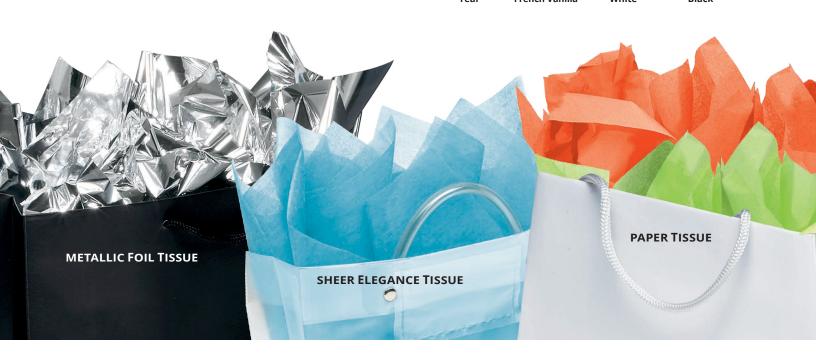

### **METALLIC FOIL TISSUE**

**Size:** 18" x 30"

Add a special finishing touch to your packaging with decorative tissue in a glossy metallic finish.

| Imprint | Item # | 1-4 pkgs. | 5-10 pkgs. |   |
|---------|--------|-----------|------------|---|
| PLAIN   | 32TM   | 186.00    | 178.00 A   | 4 |

## **PAPER TISSUE**

Size: 20" x 30"

Affordable paper tissue is available in a wide variety of colors to complement your brand. Sheets per package: 480

| Imprint | Item #                         | 1-4 pkgs. | 5-10 pkgs.     |
|---------|--------------------------------|-----------|----------------|
| PLAIN   | 32CWT21 (White Tissue)         | 70.00     | <i>64.00</i> A |
| PLAIN   | <b>32</b> (Specify Color Name) | 96.00     | 92.00 A        |