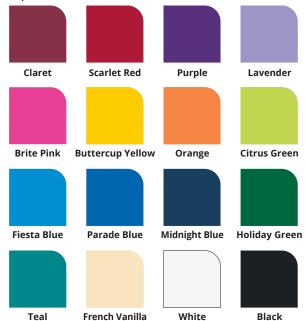

#### Metallic Foil Tissue Colors Available:

Gold

#### Paper Tissue Colors Available: